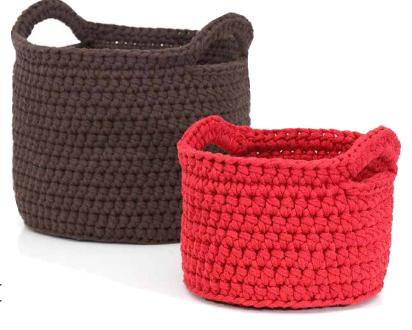

## **CROCHET BASKETS**

**Design:** Lankava Oy, Päivi Heiman-Harju **Finished size:** Large basket 26x25 cm, small

basket 20x15 cm (diameter x height)

**Yarn:** Lilli tube yarn (80 % recycled CO, 20 % other fibres, appr. 1 kg = appr. 220 m), 1 kg for the large

basket, 500 g for the small basket

Hook: nr 8 (US L/11)

**Instructions:** Baskets are crocheted in one piece with sc:s. Wind yarn into balls. Always close row with slst.

Ch 5, close into loop with slst.

**Row 1:** Ch 2, 9 sc into loop = 10 sc.