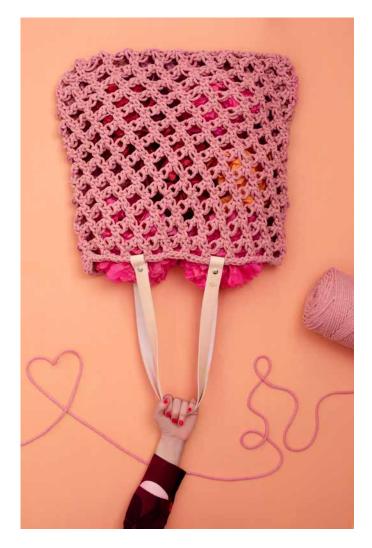

## **KNOT STITCH BAG**

US crochet terms used throughout.

Design: Lankava, Molla Mills

Abbreviations: st(s) = stitches, ch = chain, sc = single crochet,

sl st = slip stitch, SK = Solomon's knot

Finished size: 55x55 cm (handles 75 cm)

**Yarn:** 1 kg of Paulina Chunky Twine in Light pink (82) (80 % recycled cotton, 20 % polyester, 1 kg = approx.

180-190 m)

Crochet hook: 8 mm (US L), or according to personal

gauge

Other supplies: 3x85 cm Molla Mills Leather bag

**Finishing:** Weave in ends. Using the snap fasteners of the bag handles, fasten the handles into the upper edge of the bag, as shown in Picture 2.

Any commercial use of this pattern is prohibited.