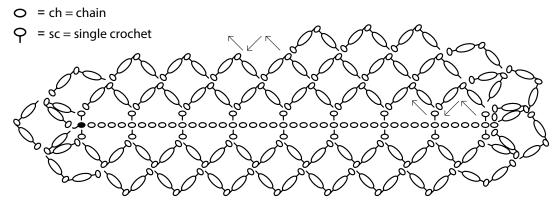

**Instructions:** Crochet the bag in a spiral, i.e. without closing the rounds with a sl st. Ch 43 for the foundation chain. Work the seamless bottom of the bag by crocheting SKs on both sides of the foundation chain, according to Picture 1.

**Round 1:** Sc in 3<sup>rd</sup> chain from hook, make 1 SK as follows: \*\*draw the loop on hook to approx. 2 cm height, yarn over and pull through the long st on hook, take hook through between the long st and the single strand behind it, yarn over, make a sc\*, repeat \*\*-\* once more, skip 4 chains, sc in next st\*\*, repeat \*\*-\* 7 more times, then make 2 SKs into the last ch. Continue into the other side of the foundation chain: make 8 SKs into the other side of the foundation chain, opposite the previous sts. Add again 2 SKs now at the other end, as follows: Make 1 SK into the 2<sup>nd</sup> chain and 1 SK into the 1<sup>st</sup> chain = 20 SK in total.

Rnds 2-13: Continue without closing the rounds and make 1 SK between each SK from previous rnd.

Rnd 14: Ch 3 between each SK from previous rnd and make 1 sc in the sc (the SK knot) from previous rnd.

Rnd 15: SI st in each st.