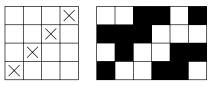

Weft threads/cm: plain weave 8, twill 10

Instructions: Weave according to the treadling order.

**Finishing:** Tidy up the runner ends with multistitch and sew a 1,5 cm hem with a 1 cm turn allowance. Steam with a linen setting when finished.