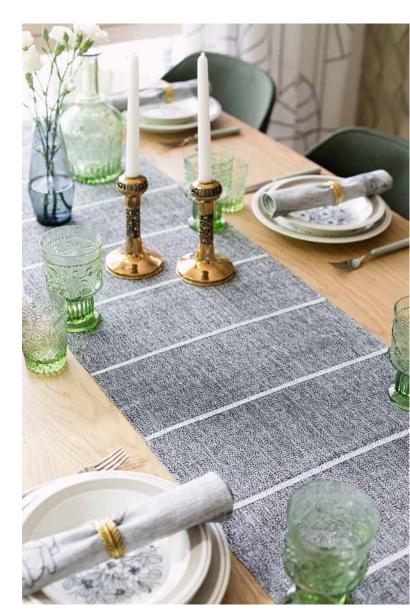

## **GRANITE TABLE RUNNER**

Design: Lankava Oy, Marja Rautiainen Finished size: appr. 38x140 cm Weave structure: plain weave and twill 1/3 Warp/meter: Bockens linen yarn Nel 16/2, tex 103x2 (100 % LI, 125 g = 690 m) 70 g 2-ply twisted Black & White

- width: 40 cm
- threads/cm: 8
- reed: 40/2
- thread count: 320

**Weft/meter:** Bockens linen yarn Nel 16/2 (tex 103x2) 100 g Black & White and Bockens linen yarn Nel 16x2, tex 103x2 (100 % LI, 1 kg = appr. 4900 m) 5 g 2-ply half-bleached.

Weft threads/cm: plain weave 8, twill 10

Instructions: Weave according to the treadling order.

**Finishing:** Tidy up the runner ends with multistitch and sew a 1,5 cm hem with a 1 cm turn allowance. Steam with a linen setting when finished.