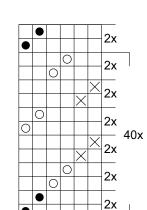

## Warp pattern:

1 thread Black

- 4 thr Black
- 4 thr White

4 thr Grey

- 4 thr White
- 4 thr Grey
- 4 thr White
- 5 thr Black

**Weft:** Esito plaid yarn tex 143x3, 300 g White (7001), 200 g Grey (7092) and 100 g Black (7999) **Weft threads/cm:** 5

**Instructions:** Strengthen the outermost warp threads and leave the uttermost of them unthreaded. Always throw the shuttle over the uttermost warp thread and receive from below. Weave the 192 cm blanket according to the treadling pattern. Do not cut

the weft threads when changing colours but leave a four weft wide overskip to the edges. After four throws, always bind the Grey weft to the uttermost warp thread by taking the shuttle between the unthreaded warp threads.