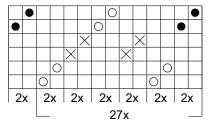

## Warp pattern:

1 thread Black

- 4 thr Black
- 4 thr White

4 thr Grey

- 4 thr White
- 4 thr Grey
- 4 thr White
- 5 thr Black

**Weft:** Esito plaid yarn tex 143x3, 300 g White (7001), 200 g Grey (7092) and 100 g Black (7999) **Weft threads/cm:** 5

**Instructions:** Strengthen the outermost warp threads and leave the uttermost of them unthreaded. Always throw the shuttle over the uttermost warp thread and receive from below. Weave the 192 cm blanket according to the treadling pattern. Do not cut

the weft threads when changing colours but leave a four weft wide overskip to the edges. After four throws, always bind the Grey weft to the uttermost warp thread by taking the shuttle between the unthreaded warp threads.