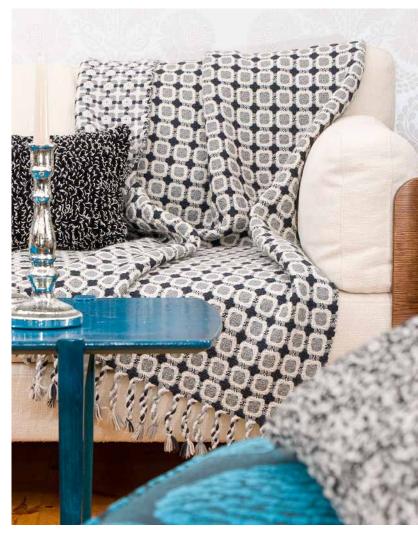

## **CORONA BLANKET**

**Design:** Lankava Oy, Marja Rautiainen **Finished size:** 120x180 cm **Weave structure:** combined plain weave and basket weave **Warp/meter:** Esito plaid yarn tex 143x3 (100 % WO, 240 g = appr. 550 m) 160 g White (7001), 110 g Grey (7092) and 60 g Black (7999)