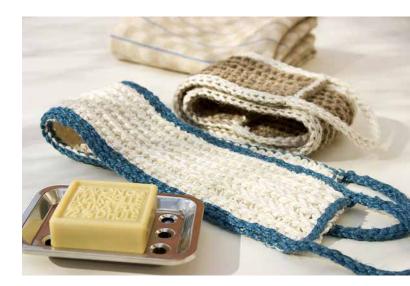

## **CROCHET BACK WASHCLOTH**

Design: Marja Rautiainen

**Finished size:** 75x12 cm (2 pcs) **Yarn:** linen cord (100 % Ll, 500 g = appr. 200 m) 200 g Bleached (1), 200 g Undyed (2) and 50 g Blue (7). **Hook:** nr 6 (US J/10)

Instructions: Ch 66 with Bleached.

**Row 1:** Leave 1 ch to  $2^{nd}$  ch, 64 sc = 65 sc.

Row 2: 65 sc, ch 1 for turning

**Row 3:** 65 sc through back loops. Repeat rows 2-3 5 more times. Cut yarn. With Blue, crochet 1 row of sc:s around the washcloth. Ch 25 from one corner of the narrow end to the other on both ends and finish with 1 row sc:s around the whole washcloth. Finish off yarn inside the sts. Crochet the other washcloth in the same fashion but with Bleached and Undyed yarns.