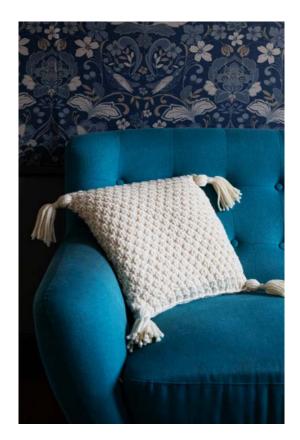

## MUHKU CUSHION COVER

This handcrafted cushion cover made from Muhku yarn, with lovely fringes, brings warmth and coziness to your décor.

LANKAVAQUERIES REGKAUHAVA + FINLAND + 1925+358 6 4345 5

QUERIES REGARDING MATERIALS AND PATTERNS:

## MUHKU CUSHION COVER

Level of difficulty: Easy.

Design: Lankava, Tarja Oinonen-Rouvali.

Size: Approx. 45x45 cm / 17.75x17.75".

**Yarn:** Lankava Muhku Thick Wool Yarn (100 % wool, 1 kg = approx. 360 m / 394 yds) 0.5 kg white (17).

Make fringes for the cushion corners as follows: Cut 52 strands of yarn, each 35 cm / 13.75" long. Take 13 strands and group them into a bundle, and using a crochet hook, pull the bundle through one corner of the cushion. Fold the bundle in half and tie it together with a separate piece of yarn. Weave in the yarn ends.