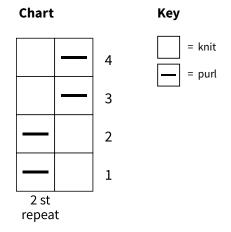

**Double Moss Stitch:** Work in the round following the written instructions or chart.

**Gauge:** 7 sts and 9 rnds = 10 cm / 4".

## INSTRUCTIONS:

CO 66 sts. Join to work in the round. Mark the beginning of the round and move the marker as the work progresses.

Rnds 1-2: \*K1, p1\*, repeat \*-\* to end of rnd.

Rnds 3-4: \*P1, k1\*, repeat \*-\* to end of rnd.