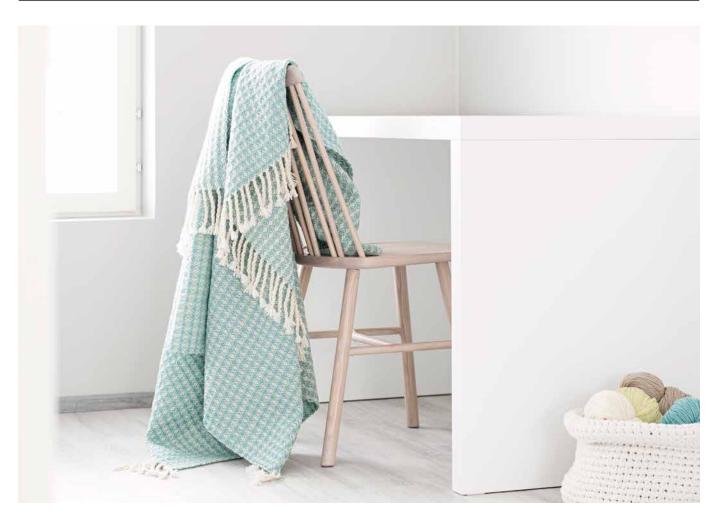

## MINT BLANKET

Design: Lankava Oy, Marja Rautiainen Finished size: 130x180 cm Weave structure: cross twill Warp/ meter: 290 g of Esito worsted blanket yarn in Undyed (7000) (tex 143x3, 100% wool, 240 g= approx. 550 m).

- width: 140 cm
- threads/cm: 4
- reed 40/1
- total threads: 561

Weft/ 1 blanket: 520 g of Esito worsted blanket yarn in Sea green (7051) (tex 143x3, 100% wool, 240 g= approx. 550 m).