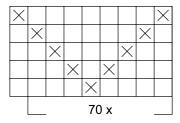

- width: 140 cm
- threads/cm: 4
- reed 40/1
- total threads: 561

Weft/ 1 blanket: 520 g of Esito worsted blanket yarn in Sea green (7051) (tex 143x3, 100% wool, 240 g= approx. 550 m).

## Weft threads/cm: 4

**Instructions:** Weave for 200 cm repeating the treadling pattern.

**Finishing:** Make twisted fringes at each end using 4+4 threads. Cut fringe ends to even length.

X

 $\succ$ 

Б

200