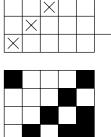

## Weft threads/cm: 4

**Instructions:** Weave for 200 cm repeating the treadling pattern.

**Finishing:** Make twisted fringes at each end using 4+4 threads. Cut fringe ends to even length.

X

 $\succ$ 

Б

200