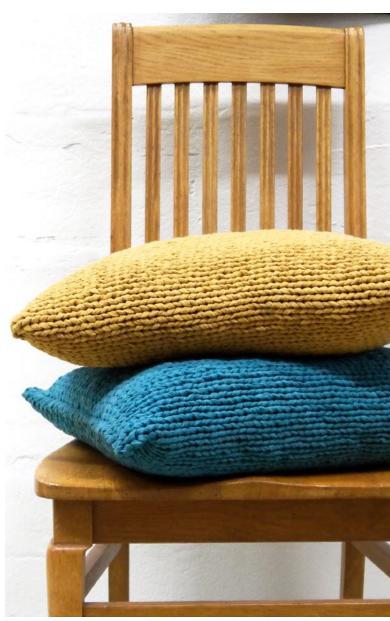

## ANNA'S KNITTED LILLI CUSHION

## Easy pattern!

DESIGN Lankava Oy, Anna Luomajärvi FINISHED SIZE approx. 50 x 50 cm YARN Lilli Tube Yarn on a roll (1 kg / roll). Colors pictured: Mustard (21) and Petrol (27). NEEDLES 12 mm circular needle, length 80 cm (or according to personal gauge). GAUGE 8 stitches and 10 rounds = 10 cm