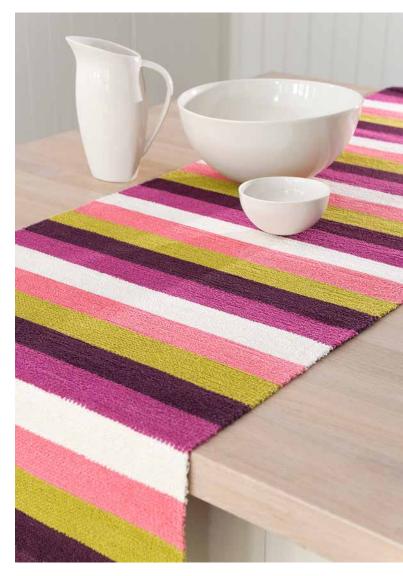

## FRAMBOISE TABLECLOTH

Design: Lankava Oy, Marja Rautiainen Finished size: 50x155 cm Weave structure: plain weave Warp/meter: 6-ply Liina cotton twine tex 30x6 (100 % CO, 500 g/roll or 1,8 kg/cone) 45 g Ecru

- width: 55 cm
- threads/cm: 4
- reed: 40/1
- total threads: 220+2

**Weft/meter:** Esito cotton bias binding (100 % CO, width 8 mm) 130 g Dark plum (515), 110 g Red violet (514), 110 g Pink (513), 110 g Undyed (501) and 110 g Lime green (566)

## Weft threads/cm: 4

**Instructions:** Strengthen the outermost warp threads (= 2 threads to the first and last heddles). At the beginning, weave 0,5-1 cm with warp thread for turn allowance and 7 cm with Dark plum cotton bias. Repeat the following striping 6 times: 5 cm Lime green, 5 cm Pink, 5 cm Undyed, 5 cm Red violet, 5 cm Dark plum = 161 cm. Finish with 2 cm of Dark plum and 0,5-1 cm warp thread for turn allowance.