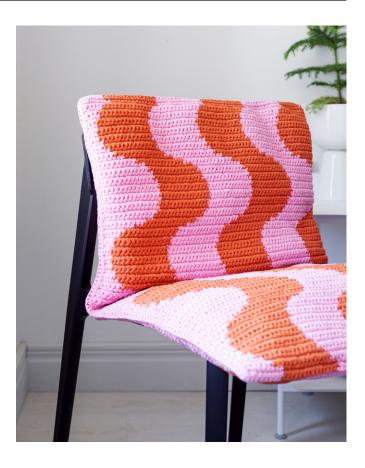

## **WAVY FOLDING CUSHION**

**DESIGN:** Lankava, Molla Mills. **SIZE:** W. 61 cm, I. 95 cm.

**YARN:** Mini Tube Yarn (80 % recycled cotton, 20 % PES, 1 kg = 355 m) 1,5 kg orange (8) 1,5 kg baby pink

(29).

**HOOK:** 5 mm (or size to obtain gauge). **GAUGE:** 12 sc x 11 rows = 10 cm.

**OTHER:** 2 inner pillows 50 x 60 cm, thin leather handle

45 cm.

**INFO:** The pillow is worked back and forth in single crochet stitches, carrying the other yarn inside the stitches throughout the work. Make sure not to pull the carry-on yarn too tight; keep it loose. Leave the carry-on yarn one stitch from the end of each row to make sure the yarn loops will not show on the right side of the work. Change the color of the yarn in the last yarn over of the stitch.