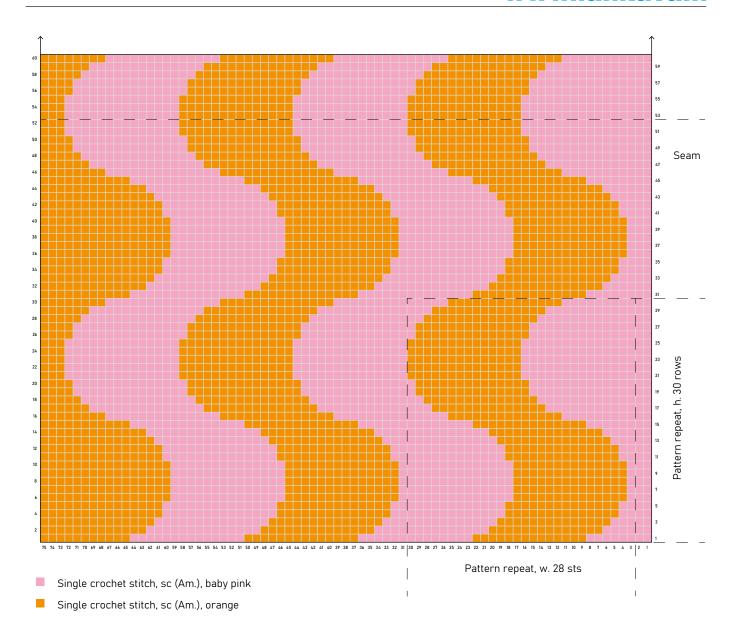

## ABBREVIATIONS:

ch = chain stitch
st = stitch
sc = single crochet stitch (Am.)

**START:** Work 76 chain stitches in baby pink yarn to begin.

**Row 1.** Work 1 sc in the second st from the hook, grab the orange yarn in the work, work 7 sc. Change to orange yarn in the last yoh, work 14 sc. Continue working 14 sc in baby pink yarn, 14 sc in orange yarn, 14 sc in baby pink yarn, and 11 sc in orange yarn. Leave the carry-on yarn one st from the end at the backside of the work. Work altogether 2,5 pattern repeats + 5 sc = 75 sc. One pattern repeat is 28 sc in width.

**Row 2.** Work 1 ch (the starting chain st is first st of each row), turn, grab the baby pink yarn in the work, work 12 sc. Change to baby pin yarn, work 14 sc. Continue working 14 sc in orange yarn, 14 sc in baby pink yarn, 14 sc in orange yarn, and 6 sc in baby pink yarn. Leave the carry-on yarn one st from the end at the backside of the work. **Row 3.-30.** Work 1 ch at the beginning of each row, turn, crab the carry-on yarn. Follow the pattern chart. One pattern repeat is 30 rows in height.

**Rows 31.-105.** Continue working according to the pattern chart. Work altogether 105 rows, which is 3,5 pattern repeats in height. Cut yarns and weave in ends.

Work another piece with the same pattern. Cut the baby pink yarn, continue with orange yarn.