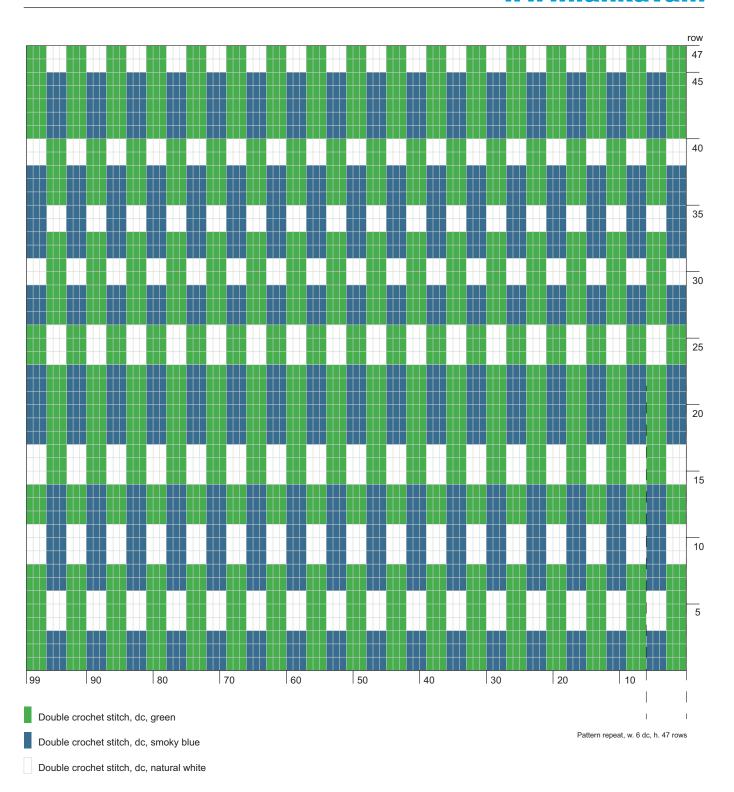

## **ABBREVIATIONS:**

ch = chain stitch
s = stitch
dc = double crochet stitch (Am.)
sl st = slip stitch

**START:** Row 1. Work 101 ch in green yarn to begin, grab the other yarns in work, work 1 dc in the third st from the hook. Work 1 dc in green yarn, change to smoky blue yarn in the last yoh, work 3 dc. Work \*3 dc in green yarn, 3 dc in smoky blue yarn\*, repeat \*-\* 14 times. Work 3 dc in green yarn to finish the row. Leave the carry-on yarns one st from the end at the backside of the work. In the work, you have 16 pattern repeats on width +

3 sc (99 dc) and three pattern repeats in height. One pattern repeat is 6 dc in width and 47 rows in height. **Row 2.** Work 2 ch, turn, grab other yarns in the work, work 2 dc. Note! The starting 2 ch counts as the first dc of each row. Change to smoke blue yarn in the last yoh, work 3 dc. Work the color changes as for row 1.

**Rows 3.- 47.** Work according to the pattern chart. Note! When a row starts with a new color, change the color of the yarn in the last yoh on the previous row.

Rows 48.-141. Work two pattern repeats.