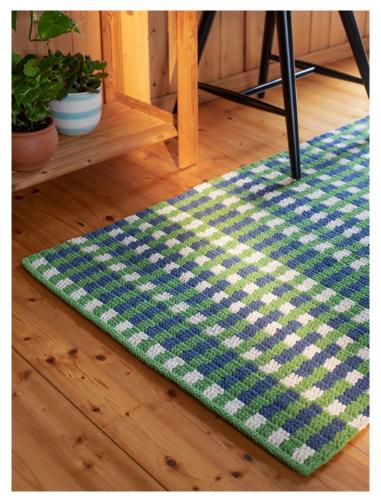

## **RUOHO RUG**

**DESIGN:** Lankava, Molla Mills. **SIZE:** W. 75 cm, I. 230 cm.

**YARN:** Mini Tube Yarn (80 % recycled cotton, 20 % PES, 500 g = 355 m) 1,7 kg green (10), 900 g

natural white (2), 1,3 kg smoky blue (19). **HOOK:** 5 mm (or size to obtain gauge). **GAUGE:** 13 dc x 7 rows = 10 x 10 cm.

**INFO:** The rug is worked back and forth in double crochet stitches, carrying the other yarns inside the stitches throughout the work. Change the color of the yarn in the last yarn over of the stitch. Leave the carry-on yarns one stitch from the end at the backside of the work on each row to make sure the yarn loops won't show on the right side of the work.