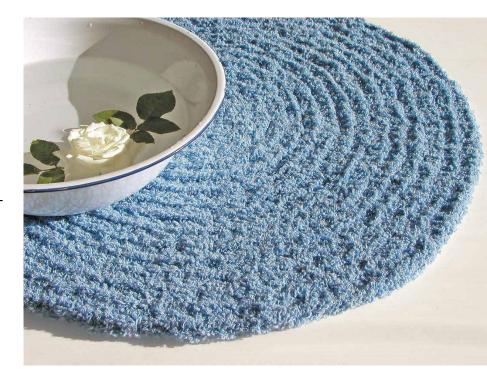

## **STEP ON RUG**

US crochet terms used throughout. Abbreviations: st(s) = stitch(es), ch = chain, sl st = slip stitch, sc = single crochet

**Design:** Lankava Oy, Kyllikki Kuula **Finished size:** diameter 60 cm **Yarn:** 900 g of Lankava Loopy Craft Yarn Frotee in desired color (1.2 kg /roll, 80% recycled cotton, 20% polyester) **Hook:** 8-12 mm (US L-P) according to personal gauge

**Instructions:** Ch 4 and close into a round with a sl st.

Round 1: 8 sc into the ring. Rnd 2: 2 sc in each st (= 16 sts). Rnd 3: sc in next st, 2 sc in next st. Keep crocheting in similar manner, so that every round there is one stitch more between the increases. Every now and then, lay the rug flat on the floor to see if it stays

flat. If the rug starts to buckle, make 1 round without increases. Crochet until the diameter is 65 cm. Weave in yarn ends.

Care: Wash flat at 30°C. Stretch to measurements and lay flat to dry.

Any commercial use of this pattern is prohibited.